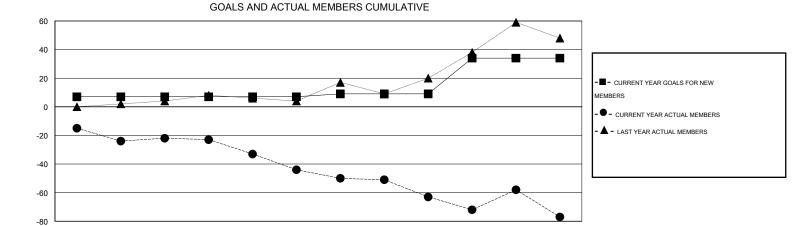

## District 201V14

Results as of: 6/30/2015

GMT: John Muller LOCATION AUSTRALIA GMT CA 7

|               |                  | Clubs            |                  |                  | Members               |                    |                                     |                    |                  |
|---------------|------------------|------------------|------------------|------------------|-----------------------|--------------------|-------------------------------------|--------------------|------------------|
|               | RESUL            | TS FOR 2014-2015 |                  |                  | RESULTS FOR 2014-2015 |                    |                                     |                    |                  |
| QUARTER       | NEW CLUB<br>GOAL | NEW CLUBS        | DROPPED<br>CLUBS | NET<br>GAIN/LOSS | QUARTER               | NEW MEMBER<br>GOAL | CHARTER AND<br>NEW MEMBERS<br>ADDED | DROPPED<br>MEMBERS | NET<br>GAIN/LOSS |
| JULY/AUG/SEPT | 0                | 0                | 0                | 0                | JULY/AUG/SEPT         | 7                  | 18                                  | 40                 | -22              |
| OCT/NOV/DEC   | 0                | 0                | 0                | 0                | OCT/NOV/DEC           | 0                  | 28                                  | 50                 | -22              |
| JAN/FEB/MAR   | 0                | 0                | 1                | -1               | JAN/FEB/MAR           | 2                  | 25                                  | 44                 | -19              |
| APR/MAY/JUNE  | 1                | 1                | 0                | 1                | APR/MAY/JUNE          | 25                 | 78                                  | 92                 | -14              |

## GOALS AND ACTUAL NEW CLUBS CUMULATIVE

| DROPPED CLUBS: 1  DROPPED MEMBERS   |                       | 46 CLUBS OF 72 ADDED 1 OR MORE<br>NEW MEMBERS | GENDER DISTRIBUTION  MALE 964 (73.81%)  FEMALE 342 (26.19%) |   |                 |
|-------------------------------------|-----------------------|-----------------------------------------------|-------------------------------------------------------------|---|-----------------|
| DECEASED CLUB CANCELLED OTHER TOTAL | 13<br>0<br>213<br>226 | CLICK HERE FOR HEALTH ASSESSMENT DATA         | FAMILY UNIT MEMBERS HEAD OF HOUSEHOLD NON-HEAD OF HOUSEHOLI | ס | 184<br>89<br>95 |