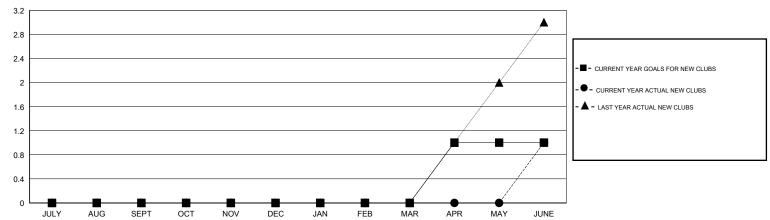

## District 201V14

Results as of: 6/30/2015

GMT: John Muller LOCATION AUSTRALIA GMT CA 7

|               |                  | Clubs            |                  |                  | Members               |                    |                                     |                    |                  |
|---------------|------------------|------------------|------------------|------------------|-----------------------|--------------------|-------------------------------------|--------------------|------------------|
|               | RESUL            | TS FOR 2014-2015 |                  |                  | RESULTS FOR 2014-2015 |                    |                                     |                    |                  |
| QUARTER       | NEW CLUB<br>GOAL | NEW CLUBS        | DROPPED<br>CLUBS | NET<br>GAIN/LOSS | QUARTER               | NEW MEMBER<br>GOAL | CHARTER AND<br>NEW MEMBERS<br>ADDED | DROPPED<br>MEMBERS | NET<br>GAIN/LOSS |
| JULY/AUG/SEPT | 0                | 0                | 0                | 0                | JULY/AUG/SEPT         | 7                  | 18                                  | 40                 | -22              |
| OCT/NOV/DEC   | 0                | 0                | 0                | 0                | OCT/NOV/DEC           | 0                  | 28                                  | 50                 | -22              |
| JAN/FEB/MAR   | 0                | 0                | 1                | -1               | JAN/FEB/MAR           | 2                  | 25                                  | 44                 | -19              |
| APR/MAY/JUNE  | 1                | 1                | 0                | 1                | APR/MAY/JUNE          | 25                 | 78                                  | 92                 | -14              |

## GOALS AND ACTUAL NEW CLUBS CUMULATIVE

| DROPPED CLUBS: 1  DROPPED MEMBERS   |                       | 46 CLUBS OF 72 ADDED 1 OR MORE<br>NEW MEMBERS | GENDER DISTRIBUTION  MALE 964 (73.81%)  FEMALE 342 (26.19%) |   |                 |
|-------------------------------------|-----------------------|-----------------------------------------------|-------------------------------------------------------------|---|-----------------|
| DECEASED CLUB CANCELLED OTHER TOTAL | 13<br>0<br>213<br>226 | CLICK HERE FOR HEALTH ASSESSMENT DATA         | FAMILY UNIT MEMBERS HEAD OF HOUSEHOLD NON-HEAD OF HOUSEHOLI | ס | 184<br>89<br>95 |